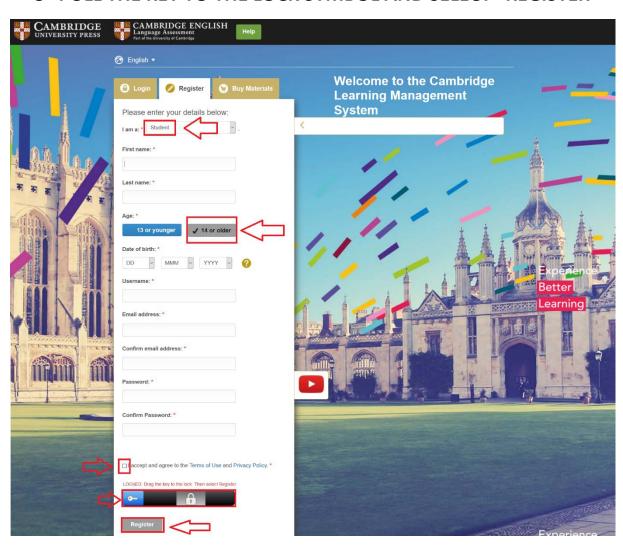

# **HOW TO REGISTER**

- 1- GO TO <a href="www.cambridgelms.org/main/p/splash">www.cambridgelms.org/main/p/splash</a>
- 2- CLICK HERE TO "REGISTER"

- 3- ENTER YOUR PERSONAL INFORMATION. CHOOSE A USERNAME THAT YOU WOULD LIKE TO USE
- Please do not include special (Turkish) characters like 'ç', 'ğ'
   'ş', 'ı' 'ö,' and 'ü'
- 4- "ACCEPT AND AGREE TO THE TERMS OF USE AND PRIVACY POLICY"
- 5- PULL THE KEY TO THE LOCK SYMBOL AND SELECT "REGISTER"