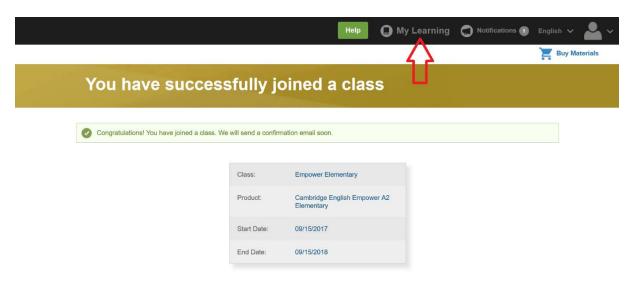

USERNAME THAT YOU WOULD LIKE TO USE
- Please do not include special (Turkish) characters like 'ç', 'ğ'
   'ş', 'ı' 'ö,' and 'ü'
- 4- "ACCEPT AND AGREE TO THE TERMS OF USE AND PRIVACY POLICY"
- 5- PULL THE KEY TO THE LOCK SYMBOL AND SELECT "REGISTER"





## 6- ACTIVATING YOUR PRODUCT

- Select "Activate a New Product"



#### 7- ENTER YOUR ACCESS CODE

- Found in the first page of your Student's Book



# 8- YOUR PRODUCT IS NOW ACTIVATED. PLEASE SELECT "MY LEARNING"



#### 9- JOINING A CLASS

 Press "Join a Class" button to join your Online Class and view your Online Workbook



### 10- ENTER YOUR CLASS CODE

- Your teacher or institution will give you a Class Code. Enter here and select "Join a Class"



## 11- CLICK "OK"



# 12- YOU HAVE JOINED YOUR ONLINE CLASS. SELECT "MY LEARNING"



#### 13- USING YOUR CONTENT

To access the content you have activated, log into the LMS. You will be on the "My Learning" page. Find the product you would like to access and select "Content"



# 14- SELECT "ONLINE WORKBOOK". THEN SELECT "SHOW ALL" TO VIEW UNIT CONTENTS





# 15- CLICK AN ACTIVITY. COMPLETE ALL ACTIVITIES AND SELECT "CHECK"



# 16- PRESS "FINISH" BUTTON. TO VIEW NEXT ACTIVITY PRESS THE "ARROW" BUTTON AS SHOWN BELOW



### 17- IMPORTANT REMINDER!!!

- DO NOT QUIT ACTIVITY PAGE WITHOUT CLICKING "CHECK" AND "FINISH" BUTTONS.

For more help and information on using the Cambridge LMS, please click the video links below.

Getting Started - <a href="https://www.youtube.com/playlist?list=PL-oYKB0D9-E3-7EA5\_GUPDdGXsJrNZL-a">https://www.youtube.com/playlist?list=PL-oYKB0D9-E3-7