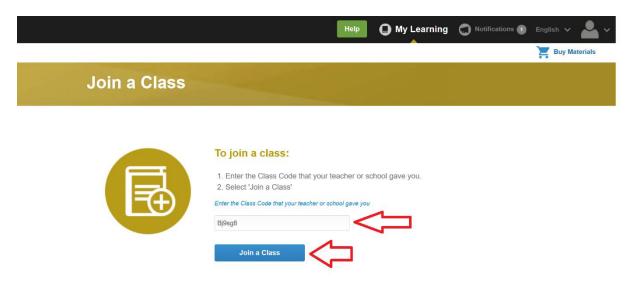

### 10- ENTER YOUR CLASS CODE

- Your teacher or institution will give you a Class Code. Enter here and select "Join a Class"