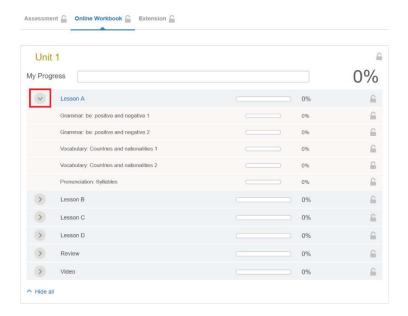

PRODUCT

- Select "Activate a New Product"



#### 7- ENTER YOUR ACCESS CODE

- Found in the first page of your Student's Book



# 8- YOUR PRODUCT IS NOW ACTIVATED. PLEASE SELECT "MY LEARNING"



#### 9- JOINING A CLASS

 Press "Join a Class" button to join your Online Class and view your Online Workbook



### 10- ENTER YOUR CLASS CODE

- Your teacher or institution will give you a Class Code. Enter here and select "Join a Class"



## 11- CLICK "OK"



# 12- YOU HAVE JOINED YOUR ONLINE CLASS. SELECT "MY LEARNING"



#### 13- USING YOUR CONTENT

To access the content you have activated, log into the LMS. You will be on the "My Learning" page. Find the product you would like to access and select "Content"



# 14- SELECT "ONLINE WORKBOOK". THEN SELECT "SHOW ALL" TO VIEW UNIT CONTENTS





# 15- CLICK AN ACTIVITY. COMPLETE ALL ACTIVITIES AND SELECT "CHECK"



# 16- PRESS "FINISH" BUTTON. TO VIEW NEXT ACTIVITY PRESS THE "ARROW" BUTTON AS SHOWN BELOW



### 17- IMPORTANT REMINDER!!!

- DO NOT QUIT ACTIVITY PAGE WITHOUT CLICKING "CHECK" AND "FINISH" BUTTONS.

For more help and information on using the Cambridge LMS, please click the video links below.

Getting Started - <a href="https://www.youtube.com/playlist?list=PL-oYKB0D9-E3-7EA5\_GUPDdGXsJrNZL-a">https://www.youtube.com/playlist?list=PL-oYKB0D9-E3-7EA5\_GUPDdGXsJrNZL-a</a>

Getting Help - https://www.youtube.com/watch?v=uUeJNShPP7o

#### **GORDION AKADEMI IT SUPPORT:**

Mail : yasaritsupport@gordionakademi.com

IT Support Help Line: 0850 611 0303