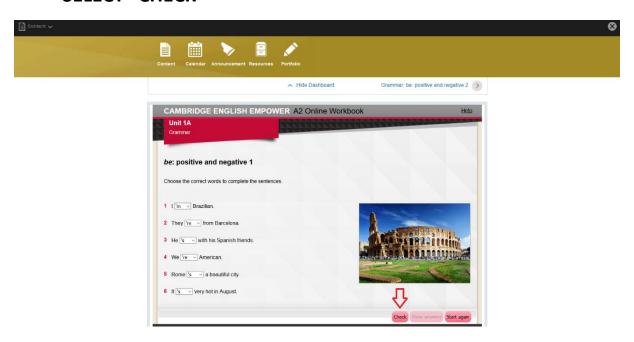

S CODE

- Found in the first page of your Student's Book



# 8- YOUR PRODUCT IS NOW ACTIVATED. PLEASE SELECT "MY LEARNING"



#### 9- JOINING A CLASS

 Press "Join a Class" button to join your Online Class and view your Online Workbook



### 10- ENTER YOUR CLASS CODE

- Your teacher or institution will give you a Class Code. Enter here and select "Join a Class"



## 11- CLICK "OK"



# 12- YOU HAVE JOINED YOUR ONLINE CLASS. SELECT "MY LEARNING"



#### 13- USING YOUR CONTENT

To access the content you have activated, log into the LMS. You will be on the "My Learning" page. Find the product you would like to access and select "Content"



# 14- SELECT "ONLINE WORKBOOK". THEN SELECT "SHOW ALL" TO VIEW UNIT CONTENTS





# 15- CLICK AN ACTIVITY. COMPLETE ALL ACTIVITIES AND SELECT "CHECK"



# 16- PRESS "FINISH" BUTTON. TO VIEW NEXT ACTIVITY PRESS THE "ARROW" BUTTON AS SHOWN BELOW



### 17- IMPORTANT REMINDER!!!

- DO NOT QUIT ACTIVITY PAGE WITHOUT CLICKING "CHECK" AND "FINISH" BUTTONS.

For more help and information on using the Cambridge LMS, please click the video links below.

Getting Started - <a href="https://www.youtube.com/playlist?list=PL-oYKB0D9-E3-7EA5\_GUPDdGXsJrNZL-a">https://www.youtube.com/playlist?list=PL-oYKB0D9-E3-7EA5\_GUPDdGXsJrNZL-a</a>

Getting Help - https://www.youtube.com/watch?v=uUeJNShPP7o

#### **GORDION AKADEMI IT SUPPORT:**

Mail : yasaritsupport@gordionakademi.com

IT Support Help Line: 0850 611 0303