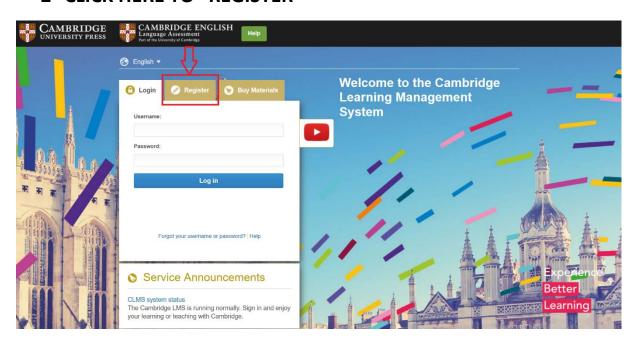

# **HOW TO REGISTER**

- 1- GO TO <a href="www.cambridgelms.org/main/p/splash">www.cambridgelms.org/main/p/splash</a>
- 2- CLICK HERE TO "REGISTER"

- 3- ENTER YOUR PERSONAL INFORMATION. CHOOSE A USERNAME THAT YOU WOULD LIKE TO USE
- Please do not include special (Turkish) characters like 'ç', 'ğ'
   'ş', 'ı' 'ö,' and 'ü'
- 4- "ACCEPT AND AGREE TO THE TERMS OF USE AND PRIVACY POLICY"
- 5- PULL THE KEY TO THE LOCK SYMBOL AND SELECT "REGISTER"