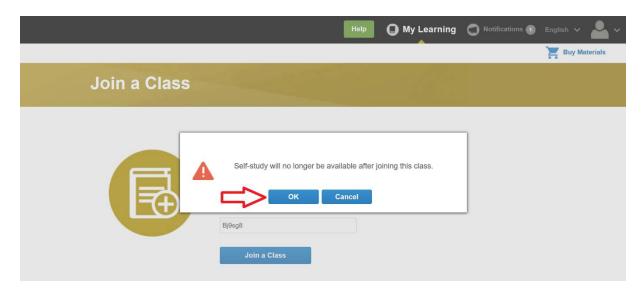

TO "REGISTER"



- 3- ENTER YOUR PERSONAL INFORMATION. CHOOSE A USERNAME THAT YOU WOULD LIKE TO USE
- Please do not include special (Turkish) characters like 'ç', 'ğ'
   'ş', 'ı' 'ö,' and 'ü'
- 4- "ACCEPT AND AGREE TO THE TERMS OF USE AND PRIVACY POLICY"
- 5- PULL THE KEY TO THE LOCK SYMBOL AND SELECT "REGISTER"





## 6- ACTIVATING YOUR PRODUCT

- Select "Activate a New Product"



#### 7- ENTER YOUR ACCESS CODE

- Found in the first page of your Student's Book



# 8- YOUR PRODUCT IS NOW ACTIVATED. PLEASE SELECT "MY LEARNING"



#### 9- JOINING A CLASS

 Press "Join a Class" button to join your Online Class and view your Online Workbook



### 10- ENTER YOUR CLASS CODE

- Your teacher or institution will give you a Class Code. Enter here and select "Join a Class"



## 11- CLICK "OK"



# 12- YOU HAVE JOINED YOUR ONLINE CLASS. SELECT "MY LEARNING"



#### 13- USING YOUR CONTENT

To access the content you have activated, log into the LMS. You will be on the "My Learning" page. Find the product you would like to access and select "Content"



# 14- SELECT "ONLINE WORKBOOK". THEN SELECT "SHOW ALL" TO VIEW UNIT CONTENTS





# 15- CLICK AN ACTIVITY. COMPLETE ALL ACTIVITIES AND SELECT "CHECK"



# 16- PRESS "FINISH" BUTTON. TO VIEW NEXT ACTIVITY PRESS THE "ARROW" BUTTON AS SHOWN BELOW



### 17- IMPORTANT REMINDER!!!

- DO NOT QUIT ACTIVITY PAGE WITHOUT CLICKING "CHECK" AND "FINISH" BUTTONS.

For more help and information on using the Cambridge LMS, please click the video links below.

Getting Started - <a href="https://www.youtube.com/playlist?list=PL-oYKB0D9-E3-7EA5\_GUPDd