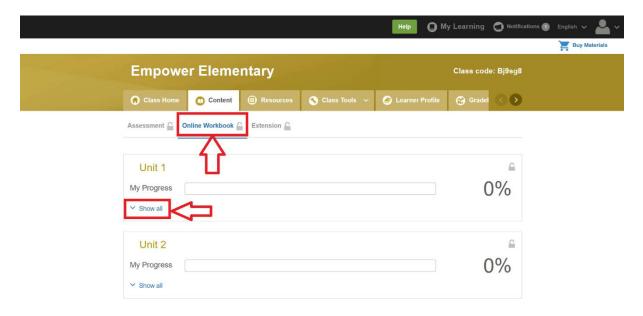

UR PRODUCT

- Select "Activate a New Product"



#### 7- ENTER YOUR ACCESS CODE

- Found in the first page of your Student's Book



# 8- YOUR PRODUCT IS NOW ACTIVATED. PLEASE SELECT "MY LEARNING"



#### 9- JOINING A CLASS

 Press "Join a Class" button to join your Online Class and view your Online Workbook



### 10- ENTER YOUR CLASS CODE

- Your teacher or institution will give you a Class Code. Enter here and select "Join a Class"



## 11- CLICK "OK"



# 12- YOU HAVE JOINED YOUR ONLINE CLASS. SELECT "MY LEARNING"



#### 13- USING YOUR CONTENT

To access the content you have activated, log into the LMS. You will be on the "My Learning" page. Find the product you would like to access and select "Content"



# 14- SELECT "ONLINE WORKBOOK". THEN SELECT "SHOW ALL" TO VIEW UNIT CONTENTS





# 15- CLICK AN ACTIVITY. COMPLETE ALL ACTIVITIES AND SELECT "CHECK"



# 16- PRESS "FINISH" BUTTON. TO VIEW NEXT ACTIVITY PRESS THE "ARROW" BUTTON AS SHOWN BELOW



### 17- IMPORTANT REMINDER!!!

- DO NOT QUIT ACTIVITY PAGE WITHOUT CLICKING "CHECK" AND "FINISH" BUTTONS.

For more help and information on using the Cambridge LMS, please click the video links below.

Getting Started - <a href="https://www.youtube.com/playlist?list=PL-oYKB0D9-E3-7EA5\_GUPDdGXsJrNZL-a">https://www.youtube.com/playlist?list=PL-oYKB0D9-E3-7EA5\_GUPDdGXsJrNZL-a</a>

Getting Help - https://www.youtube.com/watch?v=uUeJNShPP7o

#### **GORDION AKADEMI IT SUPPORT:**

Mail : yasaritsupport@gordionakademi.com

IT Support Help Line: 0850 611 0303