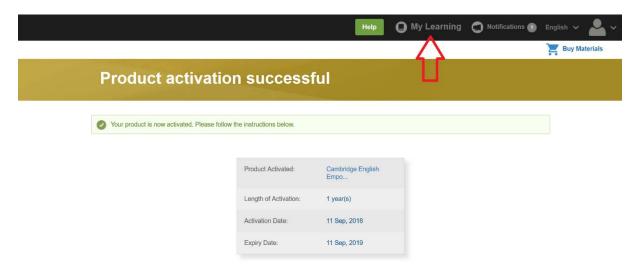

# **HOW TO REGISTER**

- 1- GO TO <a href="www.cambridgelms.org/main/p/splash">www.cambridgelms.org/main/p/splash</a>
- 2- CLICK HERE TO "REGISTER"



- 3- ENTER YOUR PERSONAL INFORMATION. CHOOSE A USERNAME THAT YOU WOULD LIKE TO USE
- Please do not include special (Turkish) characters like 'ç', 'ğ'
   'ş', 'ı' 'ö,' and 'ü'
- 4- "ACCEPT AND AGREE TO THE TERMS OF USE AND PRIVACY POLICY"
- 5- PULL THE KEY TO THE LOCK SYMBOL AND SELECT "REGISTER"





## 6- ACTIVATING YOUR PRODUCT

- Select "Activate a New Product"



#### 7- ENTER YOUR ACCESS CODE

- Found in the first page of your Student's Book



# 8- YOUR PRODUCT IS NOW ACTIVATED. PLEASE SELECT "MY LEARNING"



#### 9- JOINING A CLASS

 Press "Join a Class" button to join your Online Class and view your Online Workbook



### 10- ENTER YOUR CLASS CODE

- Your teacher or institution will give you a Class Code. Enter here and select "Join a Class"



## 11- CLICK "OK"



# 12- YOU HAVE JOINED YOUR ONLINE CLASS. SELECT "MY LEARNING"



#### 13- USING YOUR CONTENT

To access the content you have activated, log into the LMS. You will be on the "My Learning" page. Find the product you would like to access and select "Content"



# 14- SELECT "ONLINE WORKBOOK". THEN SELECT "SHOW ALL" TO VIEW UNIT CONTENTS





# 15- CLICK AN ACTIVITY. COMPLETE ALL ACTIVITIES AND SELECT "CHECK"



# 16- PRESS "FINISH" BUTTON. TO VIEW NEXT ACTIVITY PRESS THE "ARROW" BUTTON AS SHOWN BELOW



### 17- IMPORTANT REMINDER!!!