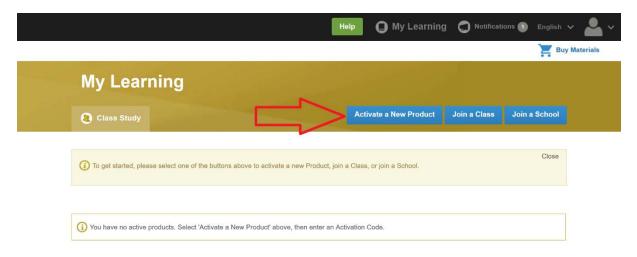

# **HOW TO REGISTER**

- 1- GO TO <a href="www.cambridgelms.org/main/p/splash">www.cambridgelms.org/main/p/splash</a>
- 2- CLICK HERE TO "REGISTER"



- 3- ENTER YOUR PERSONAL INFORMATION. CHOOSE A USERNAME THAT YOU WOULD LIKE TO USE
- Please do not include special (Turkish) characters like 'ç', 'ğ'
   'ş', 'ı' 'ö,' and 'ü'
- 4- "ACCEPT AND AGREE TO THE TERMS OF USE AND PRIVACY POLICY"
- 5- PULL THE KEY TO THE LOCK SYMBOL AND SELECT "REGISTER"





## 6- ACTIVATING YOUR PRODUCT

- Select "Activate a New Product"



#### 7- ENTER YOUR ACCESS CODE

- Found in the first page of your Student's Book



# 8- YOUR PRODUCT IS NOW ACTIVATED. PLEASE SELECT "MY LEARNING"



#### 9- JOINING A CLASS

 Press "Join a Class" button to join your Online Class and view your Online Workbook



### 10- ENTER YOUR CLASS CODE

- Your teacher or institution will give you a Class Code. Enter here and select "Join a Class"



## 11- CLICK "OK"



# 12- YOU HAVE JOINED YOUR ONLINE CLASS. SELECT "MY LEARNING"



#### 13- USING YOUR CONTENT

To access the content you have activated, log into the LMS. You will be on the "My Learning" page. Find the product you would like to access and select "Content"



# 14- SELECT "ONLINE WORKBOOK". THEN SELECT "SHOW ALL" TO VIEW UNIT CONTENTS





# 15- CLICK AN ACTIVITY. COMPLETE ALL ACTIV