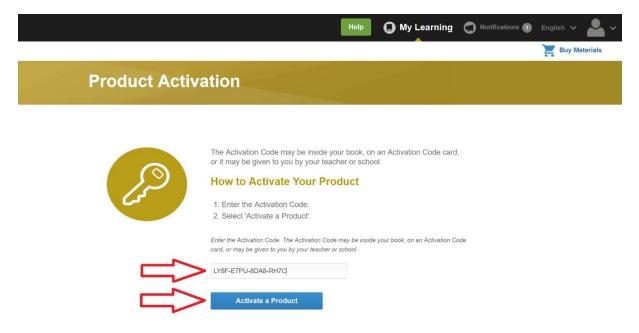

## 6- ACTIVATING YOUR PRODUCT

- Select "Activate a New Product"

#### 7- ENTER YOUR ACCESS CODE

- Found in the first page of your Student's Book