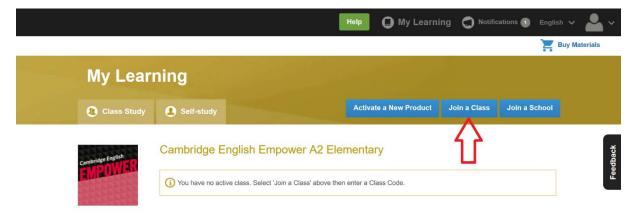

#### 9- JOINING A CLASS

 Press "Join a Class" button to join your Online Class and view your Online Workbook