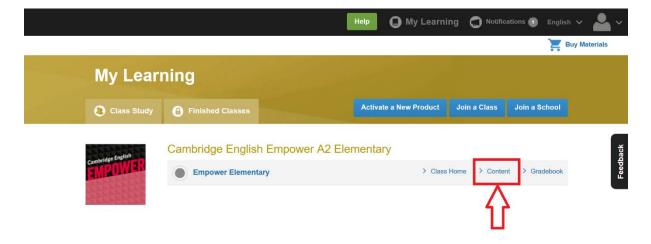

#### 13- USING YOUR CONTENT

To access the content you have activated, log into the LMS. You will be on the "My Learning" page. Find the product you would like to access and select "Content"