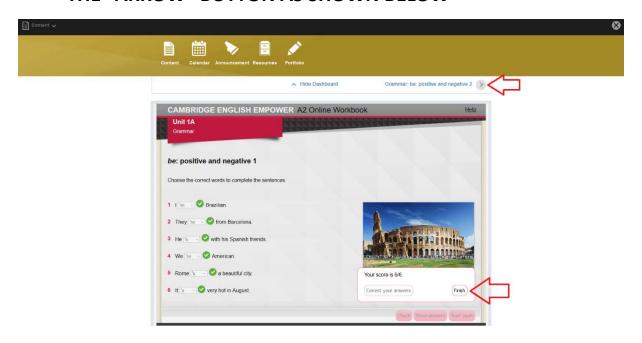

# 16- PRESS "FINISH" BUTTON. TO VIEW NEXT ACTIVITY PRESS THE "ARROW" BUTTON AS SHOWN BELOW